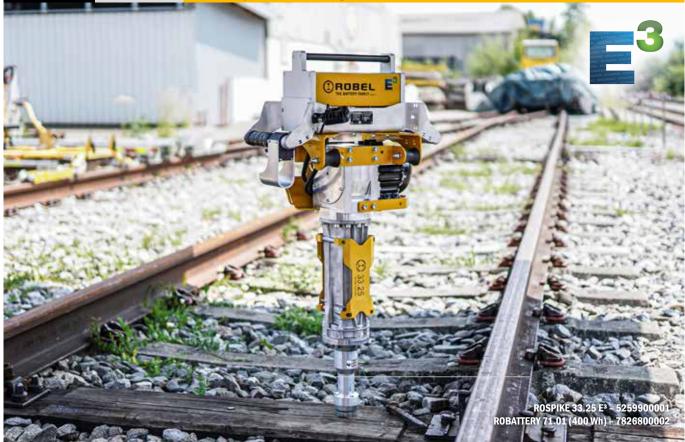

# **ROSPIKE** 33.25 E<sup>3</sup> Battery Powered Spike Driver

#### Powerful and robust.

- Quick spike driving (< 5 seconds)\*</li>
- No pre-drilling of holes necessary\*
- Ergonomic and compact handle
- High safety due to battery on the machine, no cable or hose connection

- No set-up time
- LED lighting
- Vibration decoupling, low HAVs

 $^{\ast}$  depending on the type of wood of sleeper etc.

| SPECIFICATION                    |                     |
|----------------------------------|---------------------|
| Drive                            | BLDC electric motor |
| Output                           | 2.0 kW              |
| Weight                           |                     |
| Spike driver with 400 Wh battery | from 32.5 kg        |
| Battery 400 Wh                   | 3.9 kg              |
| Battery 800 Wh                   | 6.3 kg              |
| Dimensions (L x W x H)           | 980 x 530 x 310 mm  |