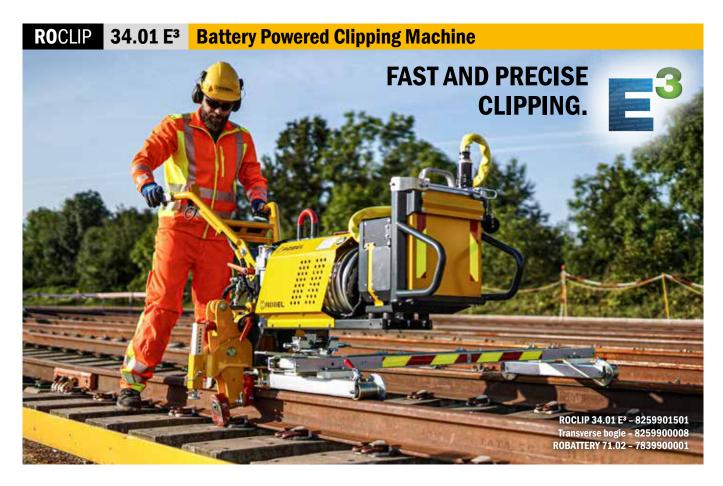

For emission-free inserting and extracting Fastclip clip fasteners in new construction and maintenance. With sleeper lifting unit.

### Wide range of applications

- · Various versions for Fastclips of types FC, FE and FCx
- Removes even heavily corrodes clips

#### High throughput

- Fast changeover without tools between insertion and extraction mode
- Excellent ergonomics due to optimised centre of gravity and height-adjustable handles
- Optimum view of work area due to LED lighting
- 90 min clipping time per battery charge (depending on material, operator etc.)

## Easy oepration

- Intuitive start of clipping using the push-button on the handle
- Short set-up time due to simple adjustments

#### **Optimum results**

- Protection of insulators due to precise adjustment of the clipping tool
- No follow-on costs from replacement of damaged insulators
- · Easy and fast lifting of low-lying sleepers